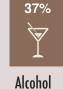

## COFFEE AND TAP WATER ARE THE MOST COMMONLY CONSUMED BEVERAGES

Percent Canadians Aged 18-79 Drinking Yesterday (October 2020)

48% Tap Water Tea

Water

Beverages

24%

Pop

Juice