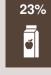

## COFFEE AND TAP WATER ARE THE MOST COMMONLY CONSUMED BEVERAGES

Percent Canadians Aged 18-79 Drinking Yesterday (October 2020)

48% Tap Water Tea

Water

Beverages

24%

Pop

Juice

Energy Drinks/ Shots

Sports **Drinks** 

DIG

Prepared by DIG Insights

Note: Data doesn't appear in infographic if sample sizes are less than n=50