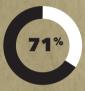

## PERCENTAGE WHO HAD A COFFEE PREPARED IN-HOME YESTERDAY

(AMONG PAST-DAY COFFEE DRINKERS AGED 18-79)

2019 (PRE-COVID-19)

OCTOBER 2020

As lockdown restrictions shifted and the seasons changed...

BOUGHT A COFFEE USING THE DRIVE-THROUGH (VS. 18% IN 2019).