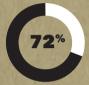

## **COFFEE CONSUMPTION**

had a coffee in the past-day in 2019

2020

October 2020

of Canadians aged 18-79 who drank a coffee yesterday in October, 2020. This is steady vs. 2019.

In April 2020, the Coffee Association of Canada pivoted the annual coffee drinking study to a monthly tracker. The data below reflects a highlight reel of Canadians' beverage drinking behaviour during COVID-19 from April-October, 2020.