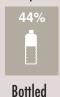

## COFFEE AND TAP WATER ARE THE MOST COMMONLY CONSUMED BEVERAGES

Percent Canadians Aged 18-79 Drinking Yesterday (October 2020)

48% Tap Water Tea

Water

Beverages

24%

Pop

Juice