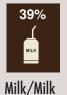

## COFFEE AND TAP WATER ARE THE MOST COMMONLY CONSUMED BEVERAGES

Percent Canadians Aged 18-79 Drinking Yesterday (October 2020)

48% Tap Water Tea

Water

Beverages

24%

Pop

Juice