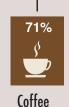

## PERCENTAGE WHO HAD A COFFEE PREPARED IN-HOME YESTERDAY

(AMONG PAST-DAY COFFEE DRINKERS AGED 18-79)

2019 (PRE-COVID-19)

OCTOBER 2020

As lockdown restrictions shifted and the seasons changed...

BOUGHT A COFFEE USING THE DRIVE-THROUGH (VS. 18% IN 2019).