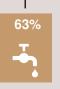

## COFFEE AND TAP WATER ARE THE MOST COMMONLY CONSUMED BEVERAGES

Percent Canadians Aged 18-79 Drinking Yesterday (October 2020)

48% Tap Water Tea

Water

Beverages

24%

Pop

Juice