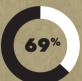

## PERCENTAGE WHO HAD A COFFEE PREPARED IN-HOME YESTERDAY

(AMONG PAST-DAY COFFEE DRINKERS AGED 18-79)

2019 (PRE-COVID-19)

OCTOBER 2020

As lockdown restrictions shifted and the seasons changed...

BOUGHT A COFFEE USING THE DRIVE-THROUGH (VS. 18% IN 2019).